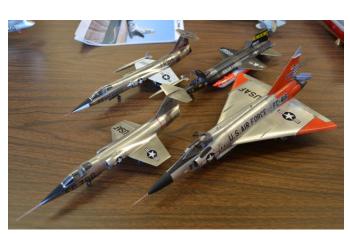

mcl.org                     |  |
| 8/7 thru | IPMS/USA 2019 National Convention –              | http://www.ipmsnationals.com/    |  |
| 8/10     | Chattanooga, TN                                  |                                  |  |
| 10/19    | CSM Model Contest & Swap Meet, Sharonville, OH   |                                  |  |

## Mongo Vacform Challenge by Mike Ward

Last Spring, I bought a vacform kit, a 1/48 scale B-57 Canberra, from Mongo. The challenge was if it gets built, I get his money back. Cockpit coming along.









Please try to keep your telephone and email up to date with the club. In case of severe weather or other reason, we will try to contact you if our monthly meeting is cancelled or postponed.

Thank you!

## Some photos from the February meeting































#### Renault FT (1917)

A light tank produced in France in 1917, the Renault FT17 had a crew of 2: commander/gunner, and driver. It was about 18 feet long and weighed 14,000 lbs. It was the first operational tank with a rotating turret. Originally armed with an 8mm Hotchkiss machine gun, it was also fitted later with a 37 mm cannon. Over 3,000 were produced, 1,800 by Renault in their Paris factory. The design was adopted by many armed forces, including the US Army (designated the M1917) which was fitted with a polygonal turret. That version did not see combat, but the AEF used the Renault built version in 1918 in France. I photographed this one outside Les Invalides in Paris, on a trip there in October 2018.













Les Invalides

Napoleon's tomb





Tomb of Mar