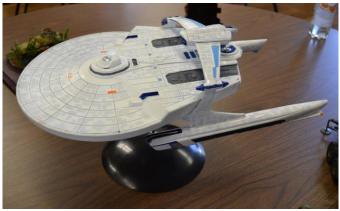

.mmcl.org                     |  |
| 8/7 thru | IPMS/USA 2019 National Convention –              | http://www.ipmsnationals.com/    |  |
| 8/10     | Chattanooga, TN                                  |                                  |  |
| 10/19    | CSM Model Contest & Swap Meet, Sharonville, OH   |                                  |  |

## Mongo Vacform Challenge by Mike Ward

Last Spring, I bought a vacform kit, a 1/48 scale B-57 Canberra, from Mongo. The challenge was if it gets built, I get his money back. Cockpit coming along.









Please try to keep your telephone and email up to date with the club. In case of severe weather or other reason, we will try to contact you if our monthly meeting is cancelled or postponed.

Thank you!

## Some photos from the February meeting































#### Renault FT (1917)

A light tank produced in France in 1917, the Renault FT17 had a crew of 2: commander/gunner, and driver. It was about 18 feet long and weighed 14,000 lbs. It was the first operational tank with a rotating turret. Originally armed with an 8mm Hotchkiss machine gun, it was also fitted later with a 37 mm cannon. Over 3,000 were produced, 1,800 by Renault in their Paris factory. The design was adopted by many armed forces, including the US Army (designated the M1917) which was fitted with a polygonal turret. That version did not see combat, but the AEF used the Renault built version in 1918 in France. I photographed this one outside Les Invalides in Paris, on a trip there in October 2018.













Les Invalides

Napoleon's tomb





Tomb of M