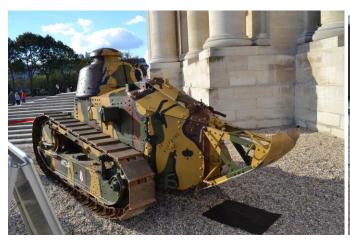

#### Renault FT (1917)

A light tank produced in France in 1917, the Renault FT17 had a crew of 2: commander/gunner, and driver. It was about 18 feet long and weighed 14,000 lbs. It was the first operational tank with a rotating turret. Originally armed with an 8mm Hotchkiss machine gun, it was also fitted later with a 37 mm cannon. Over 3,000 were produced, 1,800 by Renault in their Paris factory. The design was adopted by many armed forces, including the US Army (designated the M1917) which was fitted with a polygonal turret. That version did not see combat, but the AEF used the Renault built version in 1918 in France. I photographed this one outside Les Invalides in Paris, on a trip there in October 2018.