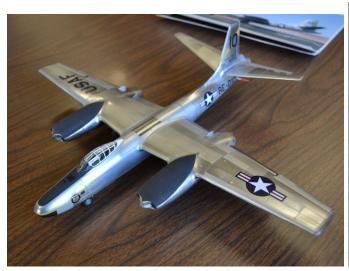

| www.mmcl.org                     |  |
| 8/7 thru | IPMS/USA 2019 National Convention –              | http://www.ipmsnationals.com/    |  |
| 8/10     | Chattanooga, TN                                  |                                  |  |
| 10/19    | CSM Model Contest & Swap Meet, Sharonville, OH   |                                  |  |

## Mongo Vacform Challenge by Mike Ward

Last Spring, I bought a vacform kit, a 1/48 scale B-57 Canberra, from Mongo. The challenge was if it gets built, I get his money back. Cockpit coming along.









Please try to keep your telephone and email up to date with the club. In case of severe weather or other reason, we will try to contact you if our monthly meeting is cancelled or postponed.

Thank you!

## Some photos from the February meeting































#### Renault FT (1917)

A light tank produced in France in 1917, the Renault FT17 had a crew of 2: commander/gunner, and driver. It was about 18 feet long and weighed 14,000 lbs. It was the first operational tank with a rotating turret. Originally armed with an 8mm Hotchkiss machine gun, it was also fitted later with a 37 mm cannon. Over 3,000 were produced, 1,800 by Renault in their Paris factory. The design was adopted by many armed forces, including the US Army (designated the M1917) which was fitted with a polygonal turret. That version did not see combat, but the AEF used the Renault built version in 1918 in France. I photographed this one outside Les Invalides in Paris, on a trip there in October 2018.













Les Invalides

Napoleon's tomb





Tom