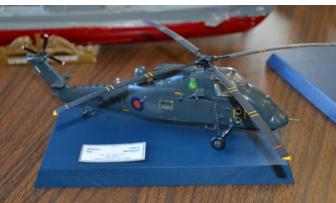

g                     |  |
| 8/7 thru | IPMS/USA 2019 National Convention –              | http://www.ipmsnationals.com/    |  |
| 8/10     | Chattanooga, TN                                  |                                  |  |
| 10/19    | CSM Model Contest & Swap Meet, Sharonville, OH   |                                  |  |

## Mongo Vacform Challenge by Mike Ward

Last Spring, I bought a vacform kit, a 1/48 scale B-57 Canberra, from Mongo. The challenge was if it gets built, I get his money back. Cockpit coming along.









Please try to keep your telephone and email up to date with the club. In case of severe weather or other reason, we will try to contact you if our monthly meeting is cancelled or postponed.

Thank you!

## Some photos from the February meeting































#### Renault FT (1917)

A light tank produced in France in 1917, the Renault FT17 had a crew of 2: commander/gunner, and driver. It was about 18 feet long and weighed 14,000 lbs. It was the first operational tank with a rotating turret. Originally armed with an 8mm Hotchkiss machine gun, it was also fitted later with a 37 mm cannon. Over 3,000 were produced, 1,800 by Renault in their Paris factory. The design was adopted by many armed forces, including the US Army (designated the M1917) which was fitted with a polygonal turret. That version did not see combat, but the AEF used the Renault built version in 1918 in France. I photographed this one outside Les Invalides in Paris, on a trip there in October 2018.













Les Invalides

Napoleon's tomb





Tomb of Marshall