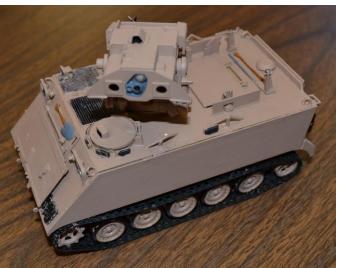

www.mmcl.org                     |  |
| 8/7 thru | IPMS/USA 2019 National Convention –              | http://www.ipmsnationals.com/    |  |
| 8/10     | Chattanooga, TN                                  |                                  |  |
| 10/19    | CSM Model Contest & Swap Meet, Sharonville, OH   |                                  |  |

## Mongo Vacform Challenge by Mike Ward

Last Spring, I bought a vacform kit, a 1/48 scale B-57 Canberra, from Mongo. The challenge was if it gets built, I get his money back. Cockpit coming along.









Please try to keep your telephone and email up to date with the club. In case of severe weather or other reason, we will try to contact you if our monthly meeting is cancelled or postponed.

Thank you!

## Some photos from the February meeting































#### Renault FT (1917)

A light tank produced in France in 1917, the Renault FT17 had a crew of 2: commander/gunner, and driver. It was about 18 feet long and weighed 14,000 lbs. It was the first operational tank with a rotating turret. Originally armed with an 8mm Hotchkiss machine gun, it was also fitted later with a 37 mm cannon. Over 3,000 were produced, 1,800 by Renault in their Paris factory. The design was adopted by many armed forces, including the US Army (designated the M1917) which was fitted with a polygonal turret. That version did not see combat, but the AEF used the Renault built version in 1918 in France. I photographed this one outside Les Invalides in Paris, on a trip there in October 2018.













Les Invalides

Napoleon's tomb





Tomb