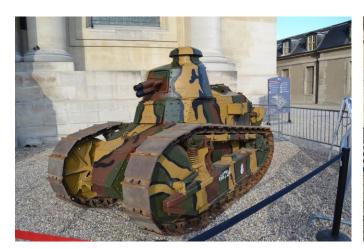

#### Renault FT (1917)

A light tank produced in France in 1917, the Renault FT17 had a crew of 2: commander/gunner, and driver. It was about 18 feet long and weighed 14,000 lbs. It was the first operational tank with a rotating turret. Originally armed with an 8mm Hotchkiss machine gun, it was also fitted later with a 37 mm cannon. Over 3,000 were produced, 1,800 by Renault in their Paris factory. The design was adopted by many armed forces, including the US Army (designated the M1917) which was fitted with a polygonal turret. That version did not see combat, but the AEF used the Renault built version in 1918 in France. I photographed this one outside Les Invalides in Paris, on a trip there in October 2018.