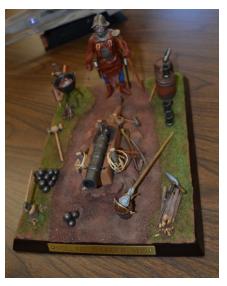

|  |
| 8/7 thru | IPMS/USA 2019 National Convention –              | http://www.ipmsnationals.com/    |  |
| 8/10     | Chattanooga, TN                                  |                                  |  |
| 10/19    | CSM Model Contest & Swap Meet, Sharonville, OH   |                                  |  |

## Mongo Vacform Challenge by Mike Ward

Last Spring, I bought a vacform kit, a 1/48 scale B-57 Canberra, from Mongo. The challenge was if it gets built, I get his money back. Cockpit coming along.









Please try to keep your telephone and email up to date with the club. In case of severe weather or other reason, we will try to contact you if our monthly meeting is cancelled or postponed.

Thank you!

## Some photos from the February meeting































#### Renault FT (1917)

A light tank produced in France in 1917, the Renault FT17 had a crew of 2: commander/gunner, and driver. It was about 18 feet long and weighed 14,000 lbs. It was the first operational tank with a rotating turret. Originally armed with an 8mm Hotchkiss machine gun, it was also fitted later with a 37 mm cannon. Over 3,000 were produced, 1,800 by Renault in their Paris factory. The design was adopted by many armed forces, including the US Army (designated the M1917) which was fitted with a polygonal turret. That version did not see combat, but the AEF used the Renault built version in 1918 in France. I photographed this one outside Les Invalides in Paris, on a trip there in October 2018.













Les Invalides

Napoleon's tomb





Tomb of Marshall Foch

Dome