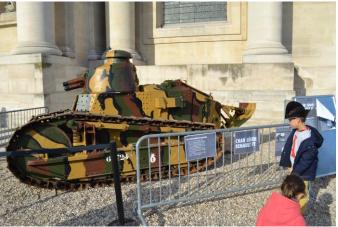

#### Renault FT (1917)

A light tank produced in France in 1917, the Renault FT17 had a crew of 2: commander/gunner, and driver. It was about 18 feet long and weighed 14,000 lbs. It was the first operational tank with a rotating turret. Originally armed with an 8mm Hotchkiss machine gun, it was also fitted later with a 37 mm cannon. Over 3,000 were produced, 1,800 by Renault in their Paris factory. The design was adopted by many armed forces, including the US Army (designated the M1917) which was fitted with a polygonal turret. That version did not see combat, but the AEF used the Renault built version in 1918 in France. I photographed this one outside Les Invalides in Paris, on a trip there in October 2018.