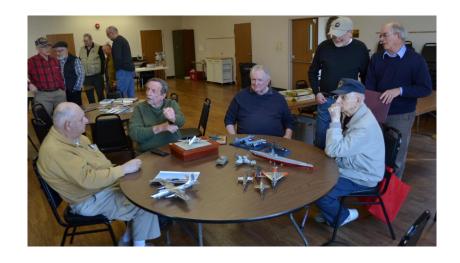

|  |
| 8/7 thru | IPMS/USA 2019 National Convention –              | http://www.ipmsnationals.com/    |  |
| 8/10     | Chattanooga, TN                                  |                                  |  |
| 10/19    | CSM Model Contest & Swap Meet, Sharonville, OH   |                                  |  |

## Mongo Vacform Challenge by Mike Ward

Last Spring, I bought a vacform kit, a 1/48 scale B-57 Canberra, from Mongo. The challenge was if it gets built, I get his money back. Cockpit coming along.









Please try to keep your telephone and email up to date with the club. In case of severe weather or other reason, we will try to contact you if our monthly meeting is cancelled or postponed.

Thank you!

## Some photos from the February meeting































#### Renault FT (1917)

A light tank produced in France in 1917, the Renault FT17 had a crew of 2: commander/gunner, and driver. It was about 18 feet long and weighed 14,000 lbs. It was the first operational tank with a rotating turret. Originally armed with an 8mm Hotchkiss machine gun, it was also fitted later with a 37 mm cannon. Over 3,000 were produced, 1,800 by Renault in their Paris factory. The design was adopted by many armed forces, including the US Army (designated the M1917) which was fitted with a polygonal turret. That version did not see combat, but the AEF used the Renault built version in 1918 in France. I photographed this one outside Les Invalides in Paris, on a trip there in October 2018.













Les Invalides

Napoleon's tomb





Tomb of Marshall Foch

Dome ove