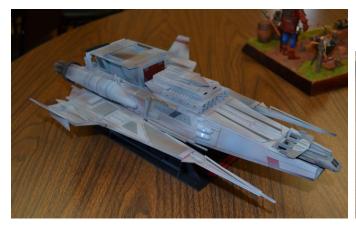

|  |
| 8/7 thru | IPMS/USA 2019 National Convention –              | http://www.ipmsnationals.com/    |  |
| 8/10     | Chattanooga, TN                                  |                                  |  |
| 10/19    | CSM Model Contest & Swap Meet, Sharonville, OH   |                                  |  |

## Mongo Vacform Challenge by Mike Ward

Last Spring, I bought a vacform kit, a 1/48 scale B-57 Canberra, from Mongo. The challenge was if it gets built, I get his money back. Cockpit coming along.









Please try to keep your telephone and email up to date with the club. In case of severe weather or other reason, we will try to contact you if our monthly meeting is cancelled or postponed.

Thank you!

## Some photos from the February meeting































#### Renault FT (1917)

A light tank produced in France in 1917, the Renault FT17 had a crew of 2: commander/gunner, and driver. It was about 18 feet long and weighed 14,000 lbs. It was the first operational tank with a rotating turret. Originally armed with an 8mm Hotchkiss machine gun, it was also fitted later with a 37 mm cannon. Over 3,000 were produced, 1,800 by Renault in their Paris factory. The design was adopted by many armed forces, including the US Army (designated the M1917) which was fitted with a polygonal turret. That version did not see combat, but the AEF used the Renault built version in 1918 in France. I photographed this one outside Les Invalides in Paris, on a trip there in October 2018.













Les Invalides

Napoleon's tomb





Tomb of Marshall Foch