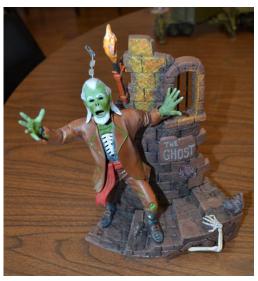

|  |
| 8/7 thru | IPMS/USA 2019 National Convention –              | http://www.ipmsnationals.com/    |  |
| 8/10     | Chattanooga, TN                                  |                                  |  |
| 10/19    | CSM Model Contest & Swap Meet, Sharonville, OH   |                                  |  |

## Mongo Vacform Challenge by Mike Ward

Last Spring, I bought a vacform kit, a 1/48 scale B-57 Canberra, from Mongo. The challenge was if it gets built, I get his money back. Cockpit coming along.









Please try to keep your telephone and email up to date with the club. In case of severe weather or other reason, we will try to contact you if our monthly meeting is cancelled or postponed.

Thank you!

## Some photos from the February meeting































#### Renault FT (1917)

A light tank produced in France in 1917, the Renault FT17 had a crew of 2: commander/gunner, and driver. It was about 18 feet long and weighed 14,000 lbs. It was the first operational tank with a rotating turret. Originally armed with an 8mm Hotchkiss machine gun, it was also fitted later with a 37 mm cannon. Over 3,000 were produced, 1,800 by Renault in their Paris factory. The design was adopted by many armed forces, including the US Army (designated the M1917) which was fitted with a polygonal turret. That version did not see combat, but the AEF used the Renault built version in 1918 in France. I photographed this one outside Les Invalides in Paris, on a trip there in October 2018.













Les Invalides

Napoleon's tomb





Tomb of Marshall Foch

Dome o