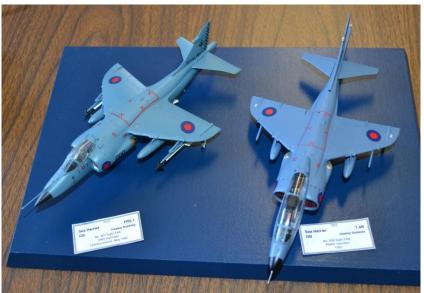

|  |
| 8/7 thru | IPMS/USA 2019 National Convention –              | http://www.ipmsnationals.com/    |  |
| 8/10     | Chattanooga, TN                                  |                                  |  |
| 10/19    | CSM Model Contest & Swap Meet, Sharonville, OH   |                                  |  |

## Mongo Vacform Challenge by Mike Ward

Last Spring, I bought a vacform kit, a 1/48 scale B-57 Canberra, from Mongo. The challenge was if it gets built, I get his money back. Cockpit coming along.









Please try to keep your telephone and email up to date with the club. In case of severe weather or other reason, we will try to contact you if our monthly meeting is cancelled or postponed.

Thank you!

## Some photos from the February meeting































#### Renault FT (1917)

A light tank produced in France in 1917, the Renault FT17 had a crew of 2: commander/gunner, and driver. It was about 18 feet long and weighed 14,000 lbs. It was the first operational tank with a rotating turret. Originally armed with an 8mm Hotchkiss machine gun, it was also fitted later with a 37 mm cannon. Over 3,000 were produced, 1,800 by Renault in their Paris factory. The design was adopted by many armed forces, including the US Army (designated the M1917) which was fitted with a polygonal turret. That version did not see combat, but the AEF used the Renault built version in 1918 in France. I photographed this one outside Les Invalides in Paris, on a trip there in October 2018.













Les Invalides

Napoleon's tomb





Tomb of Marshall Foch