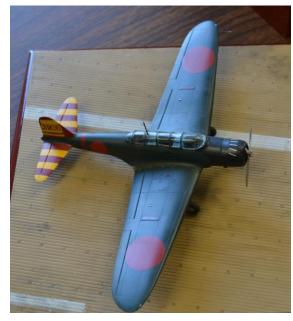

|  |
| 8/7 thru | IPMS/USA 2019 National Convention –              | http://www.ipmsnationals.com/    |  |
| 8/10     | Chattanooga, TN                                  |                                  |  |
| 10/19    | CSM Model Contest & Swap Meet, Sharonville, OH   |                                  |  |

## Mongo Vacform Challenge by Mike Ward

Last Spring, I bought a vacform kit, a 1/48 scale B-57 Canberra, from Mongo. The challenge was if it gets built, I get his money back. Cockpit coming along.









Please try to keep your telephone and email up to date with the club. In case of severe weather or other reason, we will try to contact you if our monthly meeting is cancelled or postponed.

Thank you!

## Some photos from the February meeting































#### Renault FT (1917)

A light tank produced in France in 1917, the Renault FT17 had a crew of 2: commander/gunner, and driver. It was about 18 feet long and weighed 14,000 lbs. It was the first operational tank with a rotating turret. Originally armed with an 8mm Hotchkiss machine gun, it was also fitted later with a 37 mm cannon. Over 3,000 were produced, 1,800 by Renault in their Paris factory. The design was adopted by many armed forces, including the US Army (designated the M1917) which was fitted with a polygonal turret. That version did not see combat, but the AEF used the Renault built version in 1918 in France. I photographed this one outside Les Invalides in Paris, on a trip there in October 2018.













Les Invalides

Napoleon's tomb





Tomb of Marshall Fo