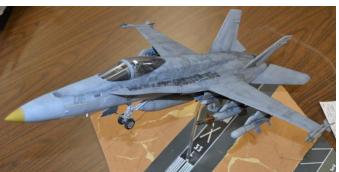

|  |
| 8/7 thru | IPMS/USA 2019 National Convention –              | http://www.ipmsnationals.com/    |  |
| 8/10     | Chattanooga, TN                                  |                                  |  |
| 10/19    | CSM Model Contest & Swap Meet, Sharonville, OH   |                                  |  |

## Mongo Vacform Challenge by Mike Ward

Last Spring, I bought a vacform kit, a 1/48 scale B-57 Canberra, from Mongo. The challenge was if it gets built, I get his money back. Cockpit coming along.









Please try to keep your telephone and email up to date with the club. In case of severe weather or other reason, we will try to contact you if our monthly meeting is cancelled or postponed.

Thank you!

## Some photos from the February meeting































#### Renault FT (1917)

A light tank produced in France in 1917, the Renault FT17 had a crew of 2: commander/gunner, and driver. It was about 18 feet long and weighed 14,000 lbs. It was the first operational tank with a rotating turret. Originally armed with an 8mm Hotchkiss machine gun, it was also fitted later with a 37 mm cannon. Over 3,000 were produced, 1,800 by Renault in their Paris factory. The design was adopted by many armed forces, including the US Army (designated the M1917) which was fitted with a polygonal turret. That version did not see combat, but the AEF used the Renault built version in 1918 in France. I photographed this one outside Les Invalides in Paris, on a trip there in October 2018.













Les Invalides

Napoleon's tomb





Tomb of Marshall Foch

Do