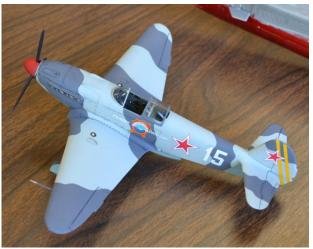

l.org                     |  |
| 8/7 thru | IPMS/USA 2019 National Convention –              | http://www.ipmsnationals.com/    |  |
| 8/10     | Chattanooga, TN                                  |                                  |  |
| 10/19    | CSM Model Contest & Swap Meet, Sharonville, OH   |                                  |  |

## Mongo Vacform Challenge by Mike Ward

Last Spring, I bought a vacform kit, a 1/48 scale B-57 Canberra, from Mongo. The challenge was if it gets built, I get his money back. Cockpit coming along.









Please try to keep your telephone and email up to date with the club. In case of severe weather or other reason, we will try to contact you if our monthly meeting is cancelled or postponed.

Thank you!

## Some photos from the February meeting































#### Renault FT (1917)

A light tank produced in France in 1917, the Renault FT17 had a crew of 2: commander/gunner, and driver. It was about 18 feet long and weighed 14,000 lbs. It was the first operational tank with a rotating turret. Originally armed with an 8mm Hotchkiss machine gun, it was also fitted later with a 37 mm cannon. Over 3,000 were produced, 1,800 by Renault in their Paris factory. The design was adopted by many armed forces, including the US Army (designated the M1917) which was fitted with a polygonal turret. That version did not see combat, but the AEF used the Renault built version in 1918 in France. I photographed this one outside Les Invalides in Paris, on a trip there in October 2018.













Les Invalides

Napoleon's tomb





Tomb of Marsh