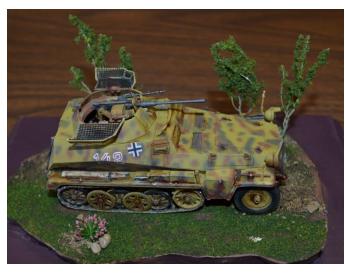

ww.mmcl.org                     |  |
| 8/7 thru | IPMS/USA 2019 National Convention –              | http://www.ipmsnationals.com/    |  |
| 8/10     | Chattanooga, TN                                  |                                  |  |
| 10/19    | CSM Model Contest & Swap Meet, Sharonville, OH   |                                  |  |

## Mongo Vacform Challenge by Mike Ward

Last Spring, I bought a vacform kit, a 1/48 scale B-57 Canberra, from Mongo. The challenge was if it gets built, I get his money back. Cockpit coming along.









Please try to keep your telephone and email up to date with the club. In case of severe weather or other reason, we will try to contact you if our monthly meeting is cancelled or postponed.

Thank you!

## Some photos from the February meeting































#### Renault FT (1917)

A light tank produced in France in 1917, the Renault FT17 had a crew of 2: commander/gunner, and driver. It was about 18 feet long and weighed 14,000 lbs. It was the first operational tank with a rotating turret. Originally armed with an 8mm Hotchkiss machine gun, it was also fitted later with a 37 mm cannon. Over 3,000 were produced, 1,800 by Renault in their Paris factory. The design was adopted by many armed forces, including the US Army (designated the M1917) which was fitted with a polygonal turret. That version did not see combat, but the AEF used the Renault built version in 1918 in France. I photographed this one outside Les Invalides in Paris, on a trip there in October 2018.













Les Invalides

Napoleon's tomb





Tomb of