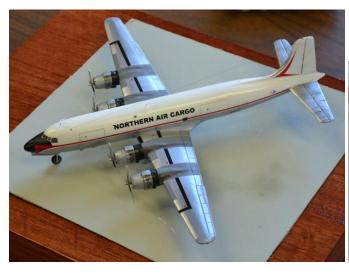

org                     |  |
| 8/7 thru | IPMS/USA 2019 National Convention –              | http://www.ipmsnationals.com/    |  |
| 8/10     | Chattanooga, TN                                  |                                  |  |
| 10/19    | CSM Model Contest & Swap Meet, Sharonville, OH   |                                  |  |

## Mongo Vacform Challenge by Mike Ward

Last Spring, I bought a vacform kit, a 1/48 scale B-57 Canberra, from Mongo. The challenge was if it gets built, I get his money back. Cockpit coming along.









Please try to keep your telephone and email up to date with the club. In case of severe weather or other reason, we will try to contact you if our monthly meeting is cancelled or postponed.

Thank you!

## Some photos from the February meeting































#### Renault FT (1917)

A light tank produced in France in 1917, the Renault FT17 had a crew of 2: commander/gunner, and driver. It was about 18 feet long and weighed 14,000 lbs. It was the first operational tank with a rotating turret. Originally armed with an 8mm Hotchkiss machine gun, it was also fitted later with a 37 mm cannon. Over 3,000 were produced, 1,800 by Renault in their Paris factory. The design was adopted by many armed forces, including the US Army (designated the M1917) which was fitted with a polygonal turret. That version did not see combat, but the AEF used the Renault built version in 1918 in France. I photographed this one outside Les Invalides in Paris, on a trip there in October 2018.













Les Invalides

Napoleon's tomb





Tomb of Marshal