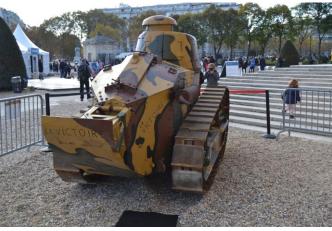

#### Renault FT (1917)

A light tank produced in France in 1917, the Renault FT17 had a crew of 2: commander/gunner, and driver. It was about 18 feet long and weighed 14,000 lbs. It was the first operational tank with a rotating turret. Originally armed with an 8mm Hotchkiss machine gun, it was also fitted later with a 37 mm cannon. Over 3,000 were produced, 1,800 by Renault in their Paris factory. The design was adopted by many armed forces, including the US Army (designated the M1917) which was fitted with a polygonal turret. That version did not see combat, but the AEF used the Renault built version in 1918 in France. I photographed this one outside Les Invalides in Paris, on a trip there in October 2018.